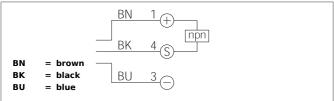

| TECHNICAL INFORMATION (typ.) | +20°C, 24V DC                                    |
|------------------------------|--------------------------------------------------|
| Operating principle          | Through beam sensors, receiver, switching output |
| Evaluation                   | digital                                          |
| Size                         | 15 x 15 x 60 mm (Dimensions)                     |
| Design                       | cuboid design                                    |
| Service voltage              | 15 28 V DC                                       |
| Internal power consumption   | < 15 mA                                          |
| Operating distance           | 0 2.000 mm                                       |
| Resolution                   | Ø 0,3 mm                                         |
| Sensitivity adjustment       | no setting elements                              |
| Switching output             | npn, 200 mA, NO/NC, switchable                   |
| Switching frequency          | 1.200 Hz                                         |
| Ambient temperature          | +5 +45 °C                                        |
| Ambient light immunity       | 20 kLx                                           |
| Protection class             | IP 67                                            |
| Protection degree            | III, operation on protective low voltage         |
| Casing material              | brass nickel plated                              |
| Material                     | glass (Window)                                   |
| Connection                   | Connector, M8, 3-poled                           |