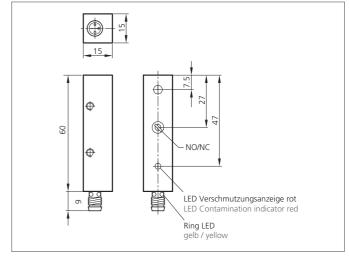

| TECHNICAL INFORMATION (typ.) | +20°C, 24V DC                                    |
|------------------------------|--------------------------------------------------|
| Operating principle          | Through beam sensors, receiver, switching output |
| Evaluation                   | digital                                          |
| Size                         | 15 x 15 x 60 mm (Dimensions)                     |
| Design                       | cuboid design                                    |
| Service voltage              | 15 28 V DC                                       |
| Internal power consumption   | < 15 mA                                          |
| Operating distance           | 0 2.000 mm                                       |
| Resolution                   | Ø 0,3 mm                                         |
| Sensitivity adjustment       | no setting elements                              |
| Switching output             | npn, 200 mA, NO/NC, switchable                   |
| Switching frequency          | 1.200 Hz                                         |
| Ambient temperature          | +5 +45 °C                                        |
| Ambient light immunity       | 20 kLx                                           |
| Protection class             | IP 67                                            |
| Protection degree            | III, operation on protective low voltage         |
| Casing material              | brass nickel plated                              |
| Material                     | glass (Window)                                   |
| Connection                   | Connector, M8, 3-poled                           |